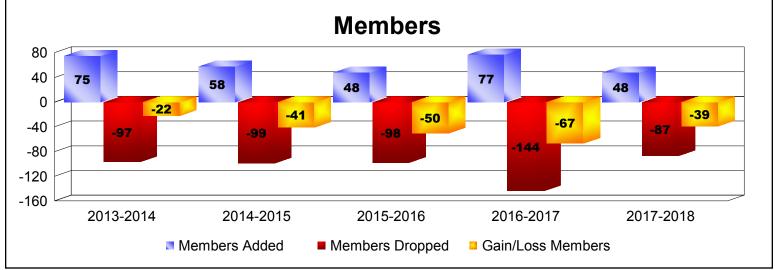

District 101 B

As of June 2018 Cumulative

| Year      | New<br>Clubs | Dropped<br>Clubs | Gain/<br>Loss<br>Clubs | New<br>Members | Charter<br>Members | Reinstate<br>Members | Transfer<br>Members | Total<br>Member<br>Added | Total<br>Members<br>Dropped | Gain/<br>Loss<br>Members |
|-----------|--------------|------------------|------------------------|----------------|--------------------|----------------------|---------------------|--------------------------|-----------------------------|--------------------------|
| 2013-2014 | 0            | -1               | -1                     | 64             | 0                  | 3                    | 8                   | 75                       | -97                         | -22                      |
| 2014-2015 | 0            | 0                | 0                      | 55             | 0                  | 1                    | 2                   | 58                       | -99                         | -41                      |
| 2015-2016 | 0            | 0                | 0                      | 46             | 0                  | 1                    | 1                   | 48                       | -98                         | -50                      |
| 2016-2017 | 0            | -3               | -3                     | 58             | 0                  | 0                    | 19                  | 77                       | -144                        | -67                      |
| 2017-2018 | 0            | -2               | -2                     | 41             | 0                  | 4                    | 3                   | 48                       | -87                         | -39                      |
| Average   | 0            | -1               | -1                     | 53             | 0                  | 2                    | 7                   | 61                       | -105                        | -44                      |