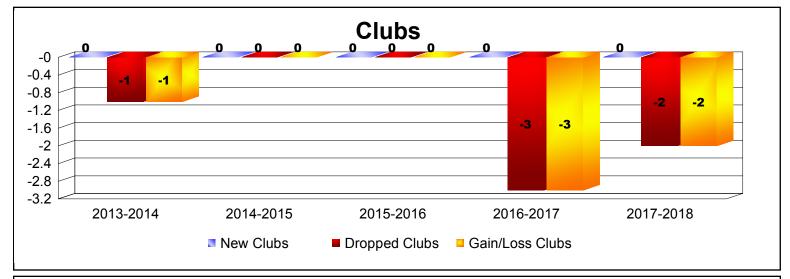

District 101 B

As of June 2018 Cumulative

| Year      | New<br>Clubs | Dropped<br>Clubs | Gain/<br>Loss<br>Clubs | New<br>Members | Charter<br>Members | Reinstate<br>Members | Transfer<br>Members | Total<br>Member<br>Added | Total<br>Members<br>Dropped | Gain/<br>Loss<br>Members |
|-----------|--------------|------------------|------------------------|----------------|--------------------|----------------------|---------------------|--------------------------|-----------------------------|--------------------------|
| 2013-2014 | 0            | -1               | -1                     | 64             | 0                  | 3                    | 8                   | 75                       | -97                         | -22                      |
| 2014-2015 | 0            | 0                | 0                      | 55             | 0                  | 1                    | 2                   | 58                       | -99                         | -41                      |
| 2015-2016 | 0            | 0                | 0                      | 46             | 0                  | 1                    | 1                   | 48                       | -98                         | -50                      |
| 2016-2017 | 0            | -3               | -3                     | 58             | 0                  | 0                    | 19                  | 77                       | -144                        | -67                      |
| 2017-2018 | 0            | -2               | -2                     | 41             | 0                  | 4                    | 3                   | 48                       | -87                         | -39                      |
| Average   | 0            | -1               | -1                     | 53             | 0                  | 2                    | 7                   | 61                       | -105                        | -44                      |